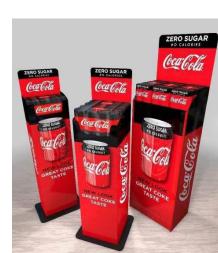

# **INTRODUCING OUR LATEST DESIGN AUTO LIFT DISPLAY STAND**



### **FEATURES**

- Full spring loaded
- Metal powder coated
- Comes with header card
- Interchangeable front and sides
- Can take a single 6x pack of product to multiple configurations

### THE AUTO DISPLAY STAND CAN BE **USED FOR:**



### **SOFT DRINK PROMOTIONS**







# BEER PROMOTIONS







## **ENERGY DRINK PROMOTIONS**



# **AND MANY MORE...**





Call Brent on 0417 421073

For more information or to discuss your needs For other great cardboard display products Check them out here

# or click here to Email Brent

### **DISPLAY LOCATIONS**

Any In-store Location

- Supermarkets Chemists
- Petrol Station
- Hardware Store
- Shopping Mall
- Department Store Foyers

Anywhere your potential

customers are?

## **DISPLAY TYPES**

- Our Displays On Offer
- Supermarkets Chemists
- Petrol Station
- Hardware Store
- Shopping Mall
- Department Store Foyers

customers are?

Anywhere your potential

# **DISPLAY USES**

Some Uses Include

- Supermarkets
- Chemists
- Petrol Station Hardware Store
- Shopping Mall
- Department Store Foyers

customers are?

Anyw