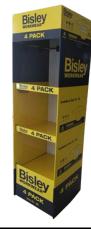

# **INTRODUCING OUR LATEST DESIGN AUTO LIFT DISPLAY STAND**



### **FEATURES**

- Full spring loaded
- Metal powder coated
- Comes with header card
- Interchangeable front and sides
- Can take a single 6x pack of product to multiple configurations

### THE AUTO DISPLAY STAND CAN BE **USED FOR:**



### **SOFT DRINK PROMOTIONS**







# BEER PROMOTIONS







## **ENERGY DRINK PROMOTIONS**



# **AND MANY MORE...**





Call Brent on 0417 421073

For more information or to discuss your needs For other great cardboard display products Check them out here

# or click here to Email Brent

### **DISPLAY LOCATIONS**

Any In-store Location

- Supermarkets Chemists
- Petrol Station
- Hardware Store
- Shopping Mall
- Department Store Foyers

Anywhere your potential

customers are?

## **DISPL