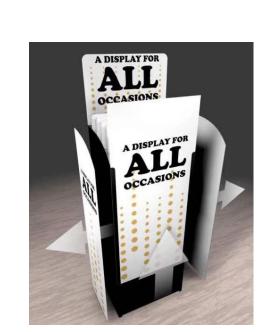

# **INTRODUCING OUR LATEST DESIGN AUTO LIFT DISPLAY STAND**

### **FEATURES**

- Full spring loaded
- Metal powder coated
- Comes with header card
- Interchangeable front and sides
- Can take a single 6x pack of product to multiple configurations