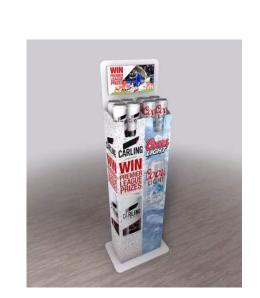

# **INTRODUCING OUR LATEST DESIGN AUTO LIFT DISPLAY STAND**



### **FEATURES**

- Full spring loaded
- Metal powder coated
- Comes with header card
- Interchangeable front and sides
- Can take a single 6x pack of product to multiple configurations

### THE AUTO DISPLAY STAND CAN BE **USED FOR:**



### **SOFT DRINK PROMOTIONS**







# BEER PROMOTIONS







## **ENERGY DRINK PROMOTIONS**



# **AND MANY MORE...**





Call Brent on 0417 421073

For more information or to discuss your needs For other great cardboard display products Check them out here

# or click here to Email Brent

### **DISPLAY LOCATIONS**

Any In-store Location

- Supermarkets Chemists
- Petrol Station
- Hardware Store
- Shopping Mall
- Department Store Foyers

Anywhere your potential

customers are?

## **DISPLAY TYPES**

- Our Displays On Offer
- Supermarkets Chemists
- Petrol Station
- Hardware Store
- Shopping Mall
- Department Store Foyers

customers are?

Anywhere your potential

# **DISPLAY USES**

Some Uses Include

- Supermarkets
- Chemists
- Petrol Station Hardware Store
- Shopping Mall
- Department Store Foyers

customers are?

Anywhere your potential