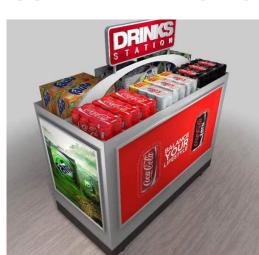

### THE AUTO DISPLAY STAND CAN BE **USED FOR:**

### **SOFT DRINK PROMOTIONS**

# BEER PROMOTIONS

## **ENERGY DRINK PROMOTIONS**