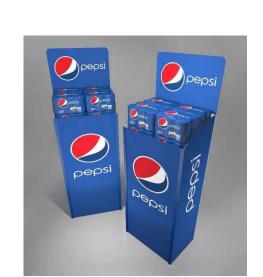

# **INTRODUCING OUR LATEST DESIGN AUTO LIFT DISPLAY STAND**



### **FEATURES**

- Full spring loaded
- Metal powder coated
- Comes with header card
- Interchangeable front and sides
- Can take a single 6x pack of product to multiple configurations

### THE AUTO DISPLAY STAND CAN BE **USED FOR:**



### **SOFT DRINK PROMOTIONS**







# BEER PROMOTIONS







## **ENERGY DRINK PROMOTIONS**



# **AND MANY MORE...**





Call Brent on 0417 421073

For more information or to discuss your needs For other great cardboard display products Check them out here

# or click here to Email Brent

### **DISPLAY LOCATIONS**

Any In-store Location

- Supermarkets Chemists
- Petrol Station
- Hardware Store
- Shopping Mall
- Department Store Foyers

Anywhere your potential

customers are?

## **DISPLAY TYPES**

- Our Displays On Offer
- Supermarkets Chemists
- Petrol Station
- Hardware Store
- Shopping Mall
- Department Store Foyers

customers are?

Anywhere your potential

# **DISPLAY USES**

Some Uses Include

- Supermarkets
- Chemists
- Petrol Station Hardware Store
- Shopping Mall
- Department Store Foyers

customers are?

Anywhe