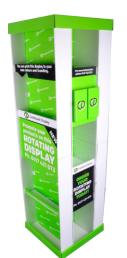

# **INTRODUCING OUR LATEST DESIGN AUTO LIFT DISPLAY STAND**

### **FEATURES**

- Full spring loaded
- Metal powder coated
- Comes with header card
- Interchangeable front and sides
- Can take a single 6x pack of product to multiple configurations