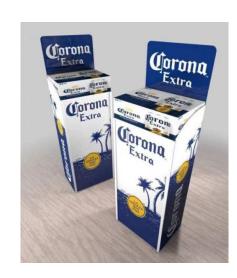

# **INTRODUCING OUR LATEST DESIGN AUTO LIFT DISPLAY STAND**



### **FEATURES**

- Full spring loaded
- Metal powder coated
- Comes with header card
- Interchangeable front and sides
- Can take a single 6x pack of product to multiple configurations

### THE AUTO DISPLAY STAND CAN BE **USED FOR:**



### **SOFT DRINK PROMOTIONS**







# BEER PROMOTIONS







## **ENERGY DRINK PROMOTIONS**



# **AND MANY MORE...**





Call Brent on 0417 421073

For more information or to discuss your needs For other great cardboard display products Check them out here

# or click here to Email Brent

### **DISPLAY LOCATIONS**

Any In-store Location

- Supermarkets Chemists
- Petrol Station
- Hardware Store
- Shopping Mall
- Department Store Foyers

Anywhere your potential

customers are?

## **DISPLAY TYPES**

- Our Displays On Offer
- Supermarkets Chemists
- Petrol Station
- Hardware Store
- Shopping Mall
- Department Store Foyers

customers are?

Anywhere your potential

# **DISPLAY USES**

Some Uses Include

- Supermarkets
- Chemists
- Petrol Station Hardware Store
- Shopping Mall
- Department Store Foyers

customers are?

Anywhere your potential