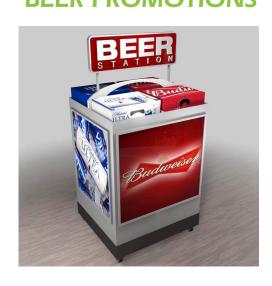

# **INTRODUCING OUR LATEST DESIGN AUTO LIFT DISPLAY STAND**



### **FEATURES**

- Full spring loaded
- Metal powder coated
- Comes with header card
- Interchangeable front and sides
- Can take a single 6x pack of product to multiple configurations

### THE AUTO DISPLAY STAND CAN BE **USED FOR:**



### **SOFT DRINK PROMOTIONS**







# BEER PROMOTIONS







## **ENERGY DRINK PROMOTIONS**



# **AND MANY MORE...**





Call Brent on 0417 421073

For more information or to discuss your needs For other great cardboard display products Check them out here

# or click here to Email Brent

### **DISPLAY LOCATIONS**

Any In-store Location

- Supermarkets Chemists
- Petrol Station
- Hardware Store
- Shopping Mall
- Department Store Foyers

Anywhere your potential

customers are?

## **DISPLAY TYPES**

- Our Displays On Offer
- Supermarkets Chemists
- Petrol Station
- Hardware Store
- Shopping Mall
- Department Store Foyers

customers are?

Anywhere your potential

# **DISPLAY USES**

Some Uses Include

- Supermarkets
- Chemists
- Petrol Station Hardware Store
- Shopping Mall
- Department Store Foyers

customers are?

Anywhere your potential