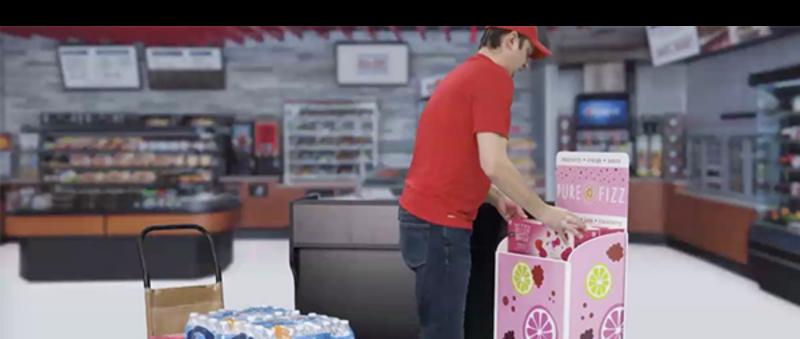

# **INTRODUCING OUR LATEST DESIGN AUTO LIFT DISPLAY STAND**



### **FEATURES**

- Full spring loaded
- Metal powder coated
- Comes with header card
- Interchangeable front and sides
- Can take a single 6x pack of product to multiple configurations

### THE AUTO DISPLAY STAND CAN BE **USED FOR:**



### **SOFT DRINK PROMOTIONS**







# BEER PROMOTIONS







## **ENERGY DRINK PROMOTIONS**



# **AND MANY MORE...**





Call Brent on 0417 421073

For more information or to discuss your needs For other great cardboard display products Check them out here

# or click here to Email Brent

### **DISPLAY LOCATIONS**

Any In-store Location

- Supermarkets Chemists
- Petrol Station
- Hardware Store
- Shopping Mall
- Department Store Foyers

Anywhere your potential

customers are?

## **DISPLAY TYPES**

- Our Displays On Offer
- Supermarkets Chemists
- Pet